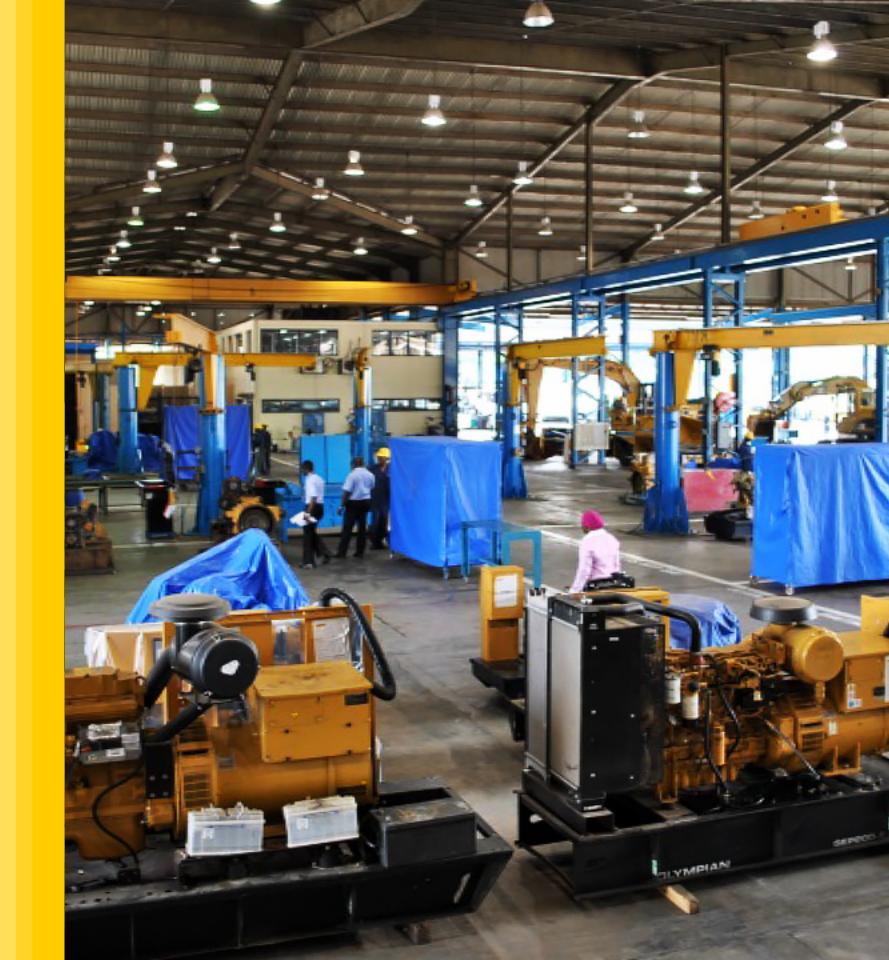

# LAGOS: PARTS WAREHOUSE

High availability, professional storage and handling, customer deliveries

- 3,180 m<sup>2</sup> parts warehouse
- 8,683 different line items
- Inventory value of \$3.8M

#### Parts availability:

- 91% (territorial)
- 84% (stock)

| Lead time by: | Class     | Time    |
|---------------|-----------|---------|
| Sea           | Stock     | 65 days |
|               | Emergency | 65 days |
| Air           | Stock     | 9 days  |
|               | Emergency | 8 days  |
| Courier       | Emergency | 6 days  |