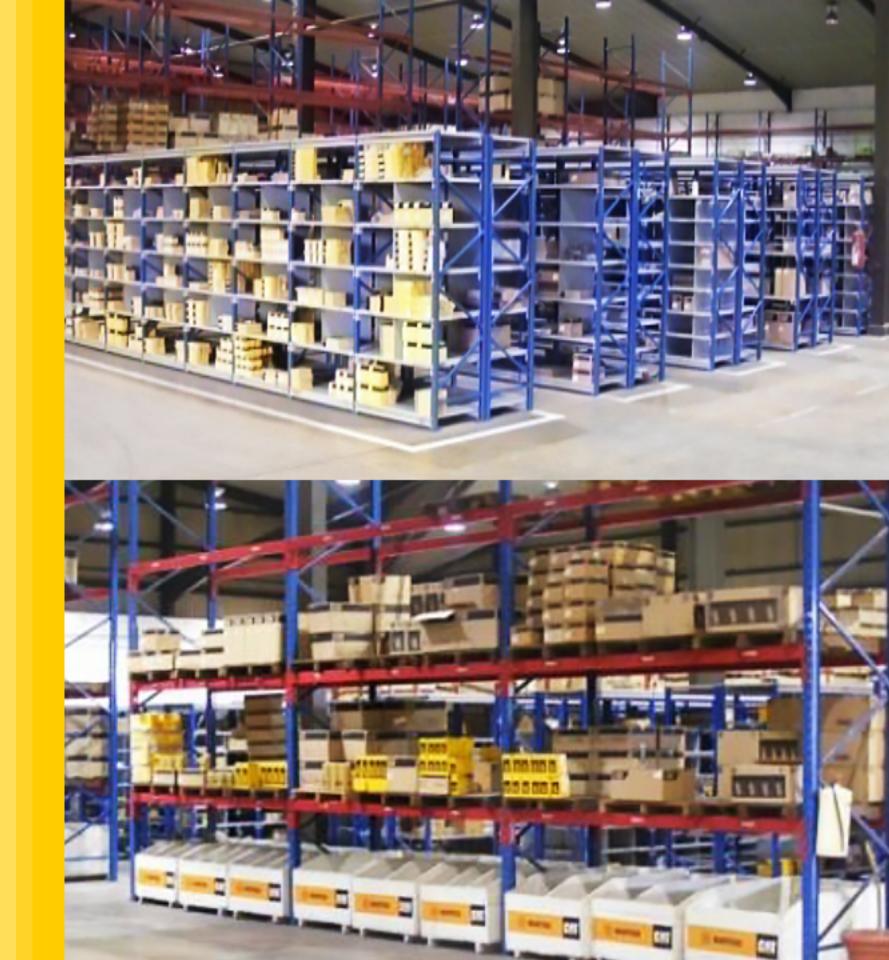

# LAGOS: PARTS WAREHOUSE

High availability, professional storage and handling, customer deliveries

- 3,180 m<sup>2</sup> parts warehouse
- 8,683 different line items
- Inventory value of \$3.8M

#### Parts availability:

- 91% (territorial)
- 84% (stock)

| Lead time by: | Class     | Time    |
|---------------|-----------|---------|
| Sea           | Stock     | 65 days |
|               | Emergency | 65 days |
| Air           | Stock     | 9 days  |
|               | Emergency | 8 days  |
| Courier       | Emergency | 6 days  |

### PORT HARCOURT: PARTS WAREHOUSE

High availability, professional storage and handling, customer deliveries

- 945 m<sup>2</sup> parts warehouse
- 5,100 different line items
- Inventory value of \$3.5M

#### Parts availability:

- 73% (territorial)
- 79% (stock)

| Lead time by: | Class     | Time    |
|---------------|-----------|---------|
| Sea           | Stock     | 70 days |
|               | Emergency | 70 days |
| Air           | Stock     | 10 days |
|               | Emergency | 10 days |
| Courier       | Emergency | 6 days  |